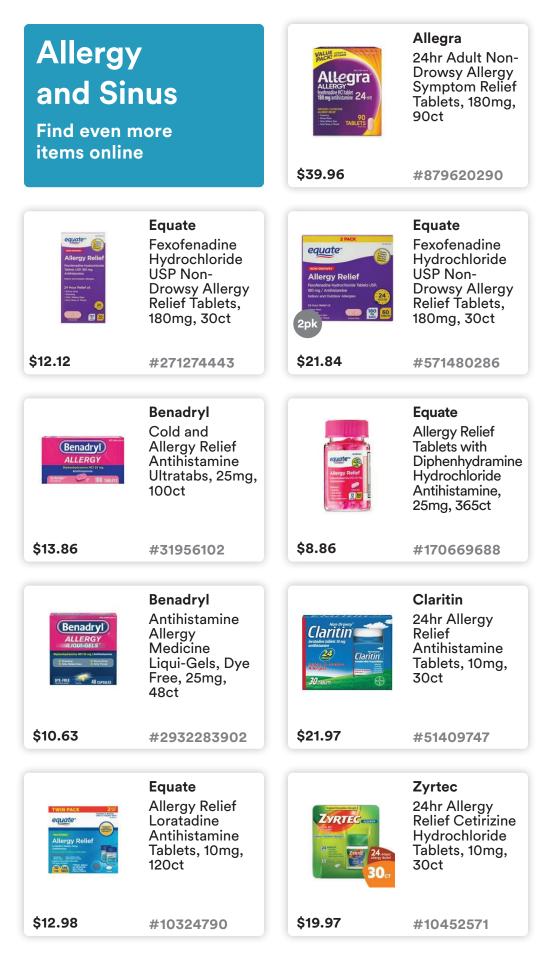

|                                                                                                                                | <b>Zyrtec</b><br>24hr Allergy<br>Relief Cetirizine<br>Hydrochloride<br>Tablets, 10mg,<br>90ct |         | <b>Equate</b><br>24hr Allergy<br>Relief Cetirizine<br>Hydrochloride<br>Tablets, 10mg,<br>90ct    |
|--------------------------------------------------------------------------------------------------------------------------------|-----------------------------------------------------------------------------------------------|---------|--------------------------------------------------------------------------------------------------|
| \$42.47                                                                                                                        | #224749468                                                                                    | \$17.46 | #10898797                                                                                        |
|                                                                                                                                | <b>Astepro</b><br>Steroid-Free<br>Antihistamine<br>Nasal Spray, 60<br>Sprays                  |         | <b>Equate</b><br>Nasal Spray<br>Phenylephrine<br>Hydrochloride<br>1%, 1.0fl oz                   |
| \$14.98                                                                                                                        | #837778121                                                                                    | \$3.32  | #10325040                                                                                        |
|                                                                                                                                | Flonase                                                                                       |         | Equate                                                                                           |
| FLORASE<br>ILLERGYRELIES<br>ILLERGYRELIES<br>ILLERGYRELIES<br>ILLERGYRELIES<br>ILLERGYRELIES<br>ILLERGYRELIES<br>ILLERGYRELIES | 24hr Allergy<br>Relief Non-<br>Drowsy Metered<br>Nasal Spray, 144<br>Sprays                   |         | Non-Drowsy<br>Fluticasone<br>Propionate<br>Allergy Relief<br>Nasal Spray,<br>50mcg, 72<br>Sprays |
| \$25.48                                                                                                                        | #752393566                                                                                    | \$9.18  | #128562409                                                                                       |
| epk reserved to the second                                                                                                     | Vicks<br>VapoInhaler,<br>Portable Non-<br>Medicated<br>Nasal Inhaler,<br>Menthol              |         | <b>Equate</b><br>Vapor Inhaler,<br>Non-Medicated<br>Nasal Inhaler,<br>Menthol                    |
| \$11.93                                                                                                                        | #127783889                                                                                    | \$3.94  | #329937194                                                                                       |
|                                                                                                                                | <b>Pataday</b><br>Extra Strength<br>Once Daily<br>Allergy Relief<br>Eye Drops,<br>0.085fl oz  |         | <b>Equate</b><br>Allergy Itch<br>Relief Solution<br>Eye Drops 0.2%,<br>0.085fl oz                |
| \$21.96                                                                                                                        | #458602270                                                                                    | \$15.13 | #125476085                                                                                       |
|                                                                                                                                |                                                                                               |         |                                                                                                  |