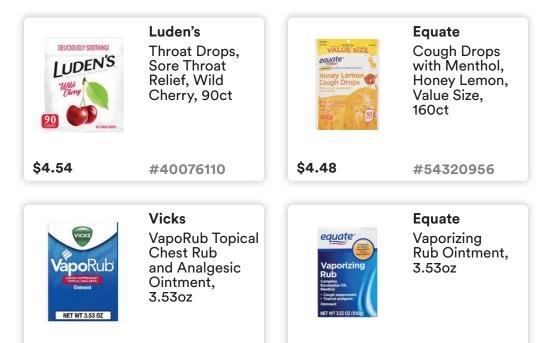

Find even more items online

Advil

ULTI-SYMPTON OLD & FLU

Mucinex

Alka-Seltzer Plus

Severe Cold PowerFast Fizz Effervescent Tablets, Sparkling Original, 36ct

#860418363

\$13.48