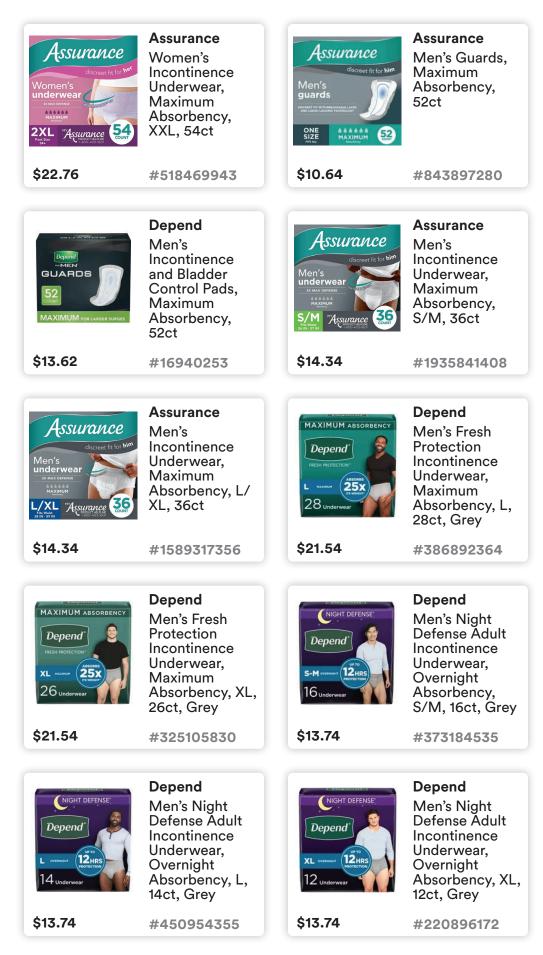

tection Adult

Absorbency, XL,

Depend



Depend Women's Fresh Protection Incontinence Underwear, Maximum Absorbency, L, 28ct, Blush

\$21.54

\$23.27

#16532731



\$21.54

#16532737

26ct, Blush



Depend Women's Night Defense Adult Incontinence Underwear, Overnight Absorbency, S, 16ct, Blush

\$13.74

#315199488



Depend

Women's Night Defense Adult Incontinence Underwear, Overnight Absorbency, M, 15ct, Blush

\$13.74



4ssurance

Assurance 36

\$13.74

Depend Women's Night Defense Adult Incontinence Underwear. Overnight Absorbency, XL, 12ct, Blush

#50160174

Assurance

Incontinence

Underwear,

Maximum

36ct

Women's



\$14.88

Depend

#693664532

Women's Night Defense Adult Incontinence Underwear, Overnight Absorbency, L, 14ct, Light Pink

#50160154



women's underwear

.....





| Oral Care<br>Find even more<br>items online |                                                                                                                                           | Fixodent<br>Fixodent<br>Fixodent<br>Fixodent<br>Spk<br>\$15.97