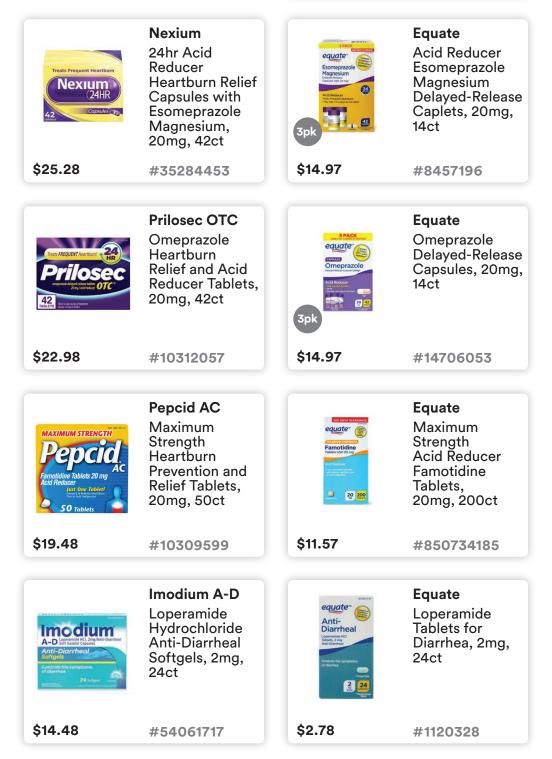

| #911903437                                                                                                              |

#### Digestive Health

Find even more items online



#### Alka-Seltzer

Original Effervescent Aspirin Pain Relief Tablets, 325mg, 72ct

\$10.47

#17177011



| Silver Silver<br>Peoto ener<br>Bisnot<br>Silver<br>Silver<br>Silver<br>Silver<br>Silver<br>Silver<br>Silver<br>Silver<br>Silver<br>Silver<br>Silver<br>Silver<br>Silver<br>Silver<br>Silver<br>Silver<br>Silver<br>Silver<br>Silver<br>Silver<br>Silver<br>Silver<br>Silver<br>Silver<br>Silver<br>Silver<br>Silver<br>Silver<br>Silver<br>Silver<br>Silver<br>Silver<br>Silver<br>Silver<br>Silver<br>Silver<br>Silver<br>Silver<br>Silver<br>Silver<br>Silver<br>Silver<br>Silver<br>Silver<br>Silver<br>Silver<br>Silver<br>Silver<br>Silver<br>Silver<br>Silver<br>Silver<br>Silver<br>Silver<br>Silver<br>Silver<br>Silver<br>Silver<br>Silver<br>Silver<br>Silver<br>Silver<br>Silver<br>Silver<br>Silver<br>Silver<br>Silver<br>Silver<br>Silver<br>Silver<br>Silver<br>Silver<br>Silver<br>Silver<br>Silver<br>Silve