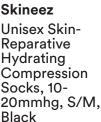

Reversible

Compression

Glove, One Size,

\$16.47

Skineez

#418876017

Unisex Skin-Reparative Hydrating Compression Socks, 10-20mmhg, L/XL, Black

#879451349